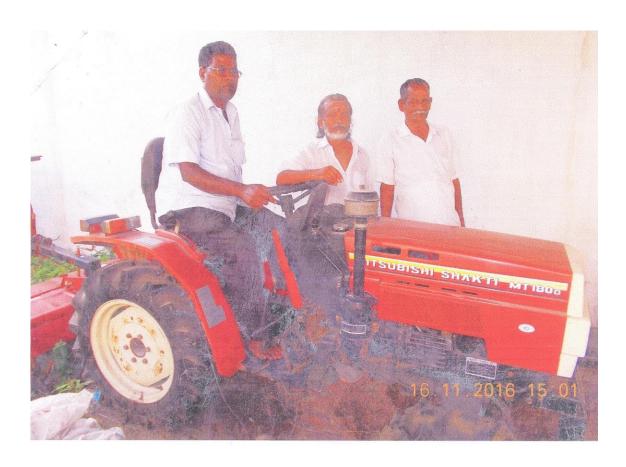

#### 6. Nel (Paddy) Urpathiyalarkal Kuzhu ATMA, Karikalampakkam

| TOTAL                                                   | 3,16,948                                         | 1,54,427                                          |                |                | 70500          | 50500          |
|---------------------------------------------------------|--------------------------------------------------|---------------------------------------------------|----------------|----------------|----------------|----------------|
| Off cage wheel                                          | 7,000                                            | 3,500                                             |                |                |                |                |
| MITSUBISHI SAKTHI MT-180D<br>- Power weeder riding type | 2,83,725                                         | 1,35,107                                          | Nil            | Nil            | 70500          | 50500          |
| Garuda Paddy power weeder 3<br>PT 250 (walk behind)     | 33,223                                           | 15,820                                            |                |                |                |                |
| FARM MECHINARY /<br>EQUIPEMENT                          | COST OF THE<br>FARM<br>MACHINARY /<br>EQUIPEMENT | SUBSIDY @<br>50% OR<br>MAX. Rs.<br>10.00<br>LAKHS | Loan<br>Amount | Loan<br>Repaid | Total<br>Expt. | Net<br>Revenue |