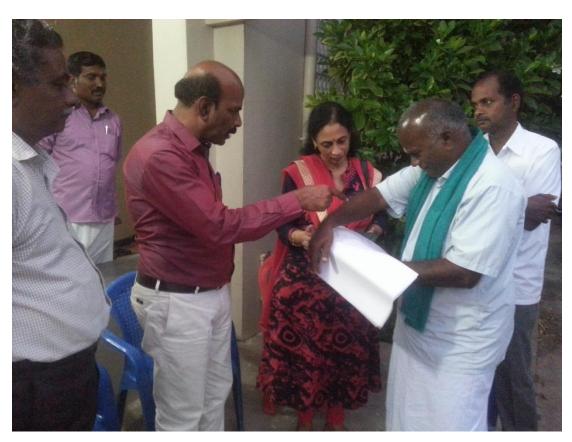

**CIG PRESIDENT AND MEMBERS WITH PADDY TRANSPLANTER** 

PROJECT DIRECTOR (ATMA) AND CIG PRESIDENT INTERACT WITH
THE JOINT SECRETARY (RKVY), GOVT. OF INDIA, N. DELHI ABOUT THE FUNCTIONING OF CUSTOM
HIRING CENTRE RUN BY THE CIG