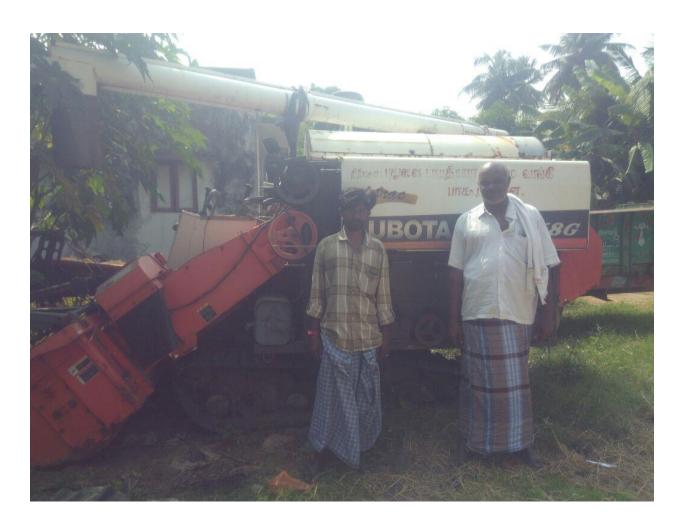

#### 4. Nel Urpathiyalargal Kuzhu ATMA, Thanikuppam

| Name of the<br>Machineries to be<br>Purchased | Basic Price<br>of the<br>Machinery | Subsidy<br>Amount /<br>Group | Loan<br>Amount | Loan<br>Repaid | Total<br>Expt. | Net<br>Revenue |
|-----------------------------------------------|------------------------------------|------------------------------|----------------|----------------|----------------|----------------|
| Combine Harvester DC -<br>68 HK - Kubota      | 2120000                            | 1000000                      | 6,00,000       | 3,00,000       | 3,55,353       | 5,36,0781      |
| TOTAL                                         | 2120000                            | 1000000                      | 6,00,000       | 3,50,000       | 3,55,353       | 5,36,0781      |

## NOTE : CIG HAS PURCHASED NEW 4 ROW RICE TRANSPLANTER WITH THE REVENUE GENERATED